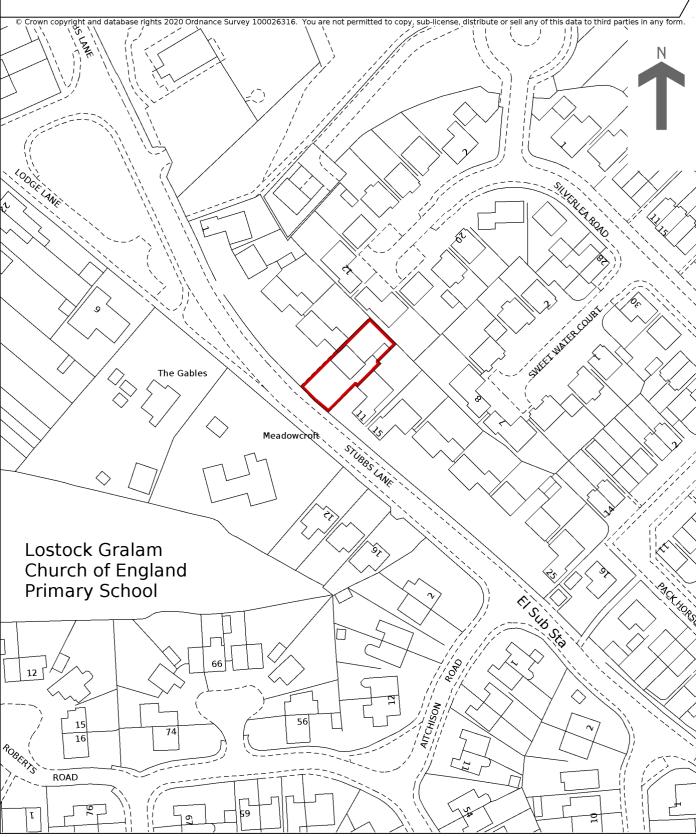

## HM Land Registry Current title plan

Title number CH697119
Ordnance Survey map reference SJ6974NW
Scale 1:1250 enlarged from 1:2500
Administrative area Cheshire West and
Chester

This is a print of the view of the title plan obtained from HM Land Registry showing the state of the title plan on 13 March 2024 at 17:10:08. This title plan shows the general position, not the exact line, of the boundaries. It may be subject to distortions in scale. Measurements scaled from this plan may not match measurements between the same points on the ground.